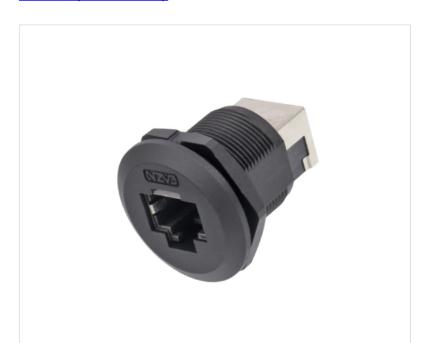

# <u>EP-RJ45 Panel front installation of dual female</u> <u>socket(Threaded)</u>

- Plastic waterproof connector EP panel series,
- Structure type: Double female socket installed in front of the board,
- Pin type: hole type,
- Connection method: welding type,
- Chip count: CAT5e, CAT6e,
- Certification: CE RoHS,

# <u>EP-RJ45 Panel front installation of dual female</u> <u>socket(Threaded)</u>