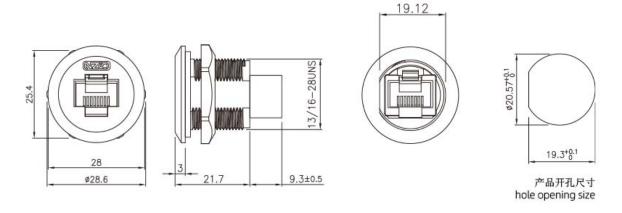

|
| Durability:             | ≥500(Cycles)                                           |
| Insulation resistance:  | ≥100mΩ                                                 |
| Applicable temperature: | -40°C ~ +105°C                                         |
| Waterproof grade:       | IP67 , IP68                                            |
| Cable material:         | PVC Jacket                                             |
| Rated current:          | 1~3A                                                   |
| Rated voltage:          | 5~20V                                                  |
|                         |                                                        |

# <u>EP-RJ45 Panel front installation of dual female</u> <u>socket(Threaded)</u>



### **DIMENSIONS**



### **Ordering products**

| Product Name                                                     | Pins  | Model      | 3D Download | 2D Download |
|------------------------------------------------------------------|-------|------------|-------------|-------------|
| EP-RJ45 Panel front installation of dual female socket(Threaded) | CAT6e | EP-FR6-PRB |             |             |

#### **Data Download**

| Product Catalog        | CAZN-Plastic Waterproof Connector brochures |
|------------------------|---------------------------------------------|
| EMC                    | EMC Report、EMCReport、REACH233Report         |
| RoHS                   | <u>Certificate</u> 、 <u>Report</u>          |
| Waterproof test report | <u>Certificate</u> 、 <u>Report</u>          |