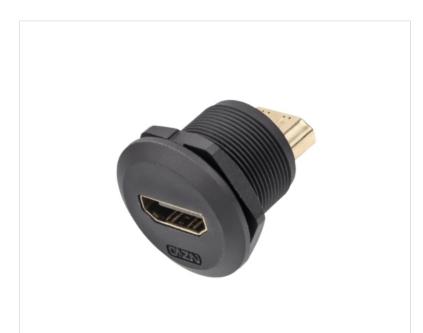

## <u>EP-HDMI Panel front installation of dual female</u> <u>socket(Threaded)</u>

- Plastic waterproof connector EP panel series,
- Structure type: Double female socket installed in front of the board,
- Pin type: hole type,
- Connection method: welding type,
- Chip count: HDMI 2K, 4K, 8K,
- Certification: CE RoHS,

# <u>EP-HDMI Panel front installation of dual female</u> <u>socket(Threaded)</u>