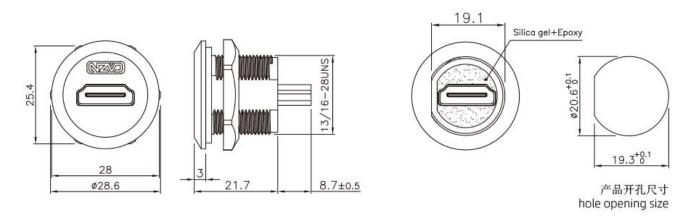

|
| Contact impedance:      | ≤5mΩ                                                   |
| Durability:             | ≥500(Cycles)                                           |
| Insulation resistance:  | ≥100mΩ                                                 |
| Applicable temperature: | -40°C ~ +105°C                                         |
| Waterproof grade:       | IP67 , IP68                                            |
| Cable material:         | PVC Jacket                                             |
| Rated current:          | 1~3A                                                   |
| Rated voltage:          | 5~20V                                                  |



# <u>EP-HDMI Panel front installation of dual female</u> <u>socket(Threaded)</u>

### DIMENSIONS



### Ordering products

| Product Name                                                     | Pins | Model      | 3D Download | 2D Download |
|------------------------------------------------------------------|------|------------|-------------|-------------|
| EP-HDMI Panel front installation of dual female socket(Threaded) |      | EP-FH2-PRF |             |             |

#### Data Download

| Product Catalog        | CAZN-Plastic Waterproof Connector brochures |
|------------------------|---------------------------------------------|
| EMC                    | EMC Report、EMCReport、REACH233Report         |
| RoHS                   | Certificate, Report                         |
| Waterproof test report | Certificate、Report                          |